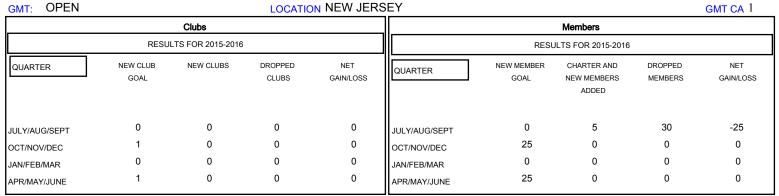

## MONTHLY MEMBERSHIP PROGRESS REPORT

District 16 N

Results as of: 7/31/2015

**LOCATION NEW JERSEY** 