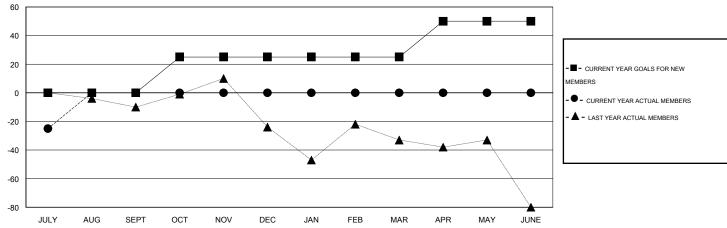

## GOALS AND ACTUAL MEMBERS CUMULATIVE

| DROPPED CLUBS: 0 |    | 4 CLUBS OF 63 ADDED 1 OR MORE<br>NEW MEMBERS | GENDER DISTRIBUTION   |                |     |
|------------------|----|----------------------------------------------|-----------------------|----------------|-----|
|                  |    |                                              | MALE                  | 1,209 (73.27%) |     |
|                  |    |                                              | FEMALE                | 441 (26.73%)   |     |
| DROPPED MEMBERS  |    |                                              |                       |                |     |
| DECEASED         | 4  | CLICK HERE FOR HEALTH                        | FAMILY LINIT MEMBERS  |                | 253 |
| CLUB CANCELLED   | 0  | ASSESSMENT DATA                              | FAMILY UNIT MEMBERS   |                |     |
| OTHER            | 26 |                                              | HEAD OF HOUSEHOLD     |                | 121 |
| TOTAL            | 30 |                                              | NON-HEAD OF HOUSEHOLD |                | 132 |